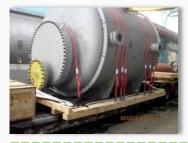

> Every packaging solution consists in a kit for mechanical protection against shocks and corrosion protection (VCI bags/foil anticorrosion inhibitors and desiccants). The boxes are designed to be lightweight, easy to handle and when required reusable.